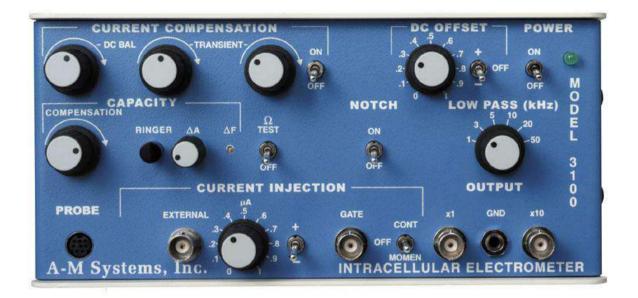

The Model 3100 Intracellular Electrometer is a simple to use, low cost intracellular amplifier. It comes equipped with a small and light weight probe measuring 1.1cm in diameter by 5.6cm long and weighing only 10 grams. This instrument is ideal for research and teaching labs!

## Features:

- Includes small and lightweight headstage
- Low Noise
- High Input Impedance
- Bias current adjustable to zero
- DC balance with transient suppression circuity
- Low-pass and line frequency Notch Filters
- Ringer with adjustable amplitude and frequency