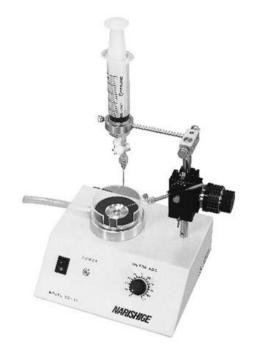

## **EG-44 Microgrinder**

## Minimizing irregular movements on the grinding plane for greater precision.

This grinder is ideal for grinding micropipette tips, thanks to its employment of a special motor which is designed to minimize irregular movements of the grinding plane. In addition, this model provides stable performance at all revolution speeds from low for more precision to high for faster grinding. An easily operable coarse and fine movement coaxial manipulator is equipped for vertical operation of the micro needle, which also enables very precise grinding. A protractor is mounted on the needle holder fixing section, making it easy to set the required grinding angle, and an adaptor is attached for vertical grinding. New water filling and drainage mechanisms are installed to prevent clogging or the accumulation of shavings, making the apparatus as a whole much easier to use.

## **Specifications:**

| Accessories included | Dedicated Pipette Holder, Adaptor for Vertical Grinding,<br>Diamond Wheel Cleaner, Power Supply Cable |
|----------------------|-------------------------------------------------------------------------------------------------------|
| Movement range       | Slider movement approx. 47 mm                                                                         |
| Glass capillary      | O.D. 1 mm - O.D. 1.5 mm                                                                               |
| Power source         | AC 100 V (+-5 %), 50/60 Hz                                                                            |
|                      | AC 120 V (+-5 %), 50/60 Hz                                                                            |
|                      | AC 220 V (+-5 %), 50/60 Hz                                                                            |
|                      | AC 240 V (+-5 %), 50/60 Hz                                                                            |
| Power consumption    | Approx. 10 W                                                                                          |
| Motor speed          | Approx. 50 - 2,000 rpm                                                                                |
| Dimensions/Weight    | W 180 x D 165 x H 310 mm, 2.4 kg                                                                      |